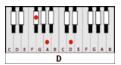

## **GUITAR / KEYBOARD CHORDS:**

G= 320003

D= xxo232

Am7= xo2o1o

C= x32o1o

INTRO: G D Am7 G D C
Oo oo-oo oo
G D Am7 G D C
Oo oo-oo oo Oo oo-oo oo

G D Am7
Mama take this badge off of me
G D C
I can't use it anymore
G D Am7
It's getting dark, too dark to see
G D C
I feel I'm knockin on heaven's door