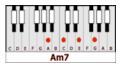

## **GUITAR / KEYBOARD CHORDS:**

G= 320003

D= xxo232

Am7= xo2o1o

C= x32o1o

INTRO: G D Am7 G D C
Oo oo-oo oo
G D Am7 G D C
Oo oo-oo oo Oo oo-oo oo

G D Am7
Mama take this badge off of me
G D C
I can't use it anymore
G D Am7
It's getting dark, too dark to see
G D C
I feel I'm knockin on heaven's door