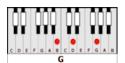

## **GUITAR / KEYBOARD CHORDS:**

G= 320003

D= xxo232

Am7= xo2o1o

C= x32o1o

INTRO: G D Am7 G D C
Oo oo-oo oo
G D Am7 G D C
Oo oo-oo oo Oo oo-oo oo

G D Am7
Mama take this badge off of me
G D C
I can't use it anymore
G D Am7
It's getting dark, too dark to see
G D C
I feel I'm knockin on heaven's door