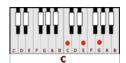

## **GUITAR / KEYBOARD CHORDS:**

G= 320003

D= xxo232

Am7= xo2o1o

C= x32o1o

INTRO: G D Am7 G D C
Oo oo-oo oo
G D Am7 G D C
Oo oo-oo oo Oo oo-oo oo

G D Am7
Mama take this badge off of me
G D C
I can't use it anymore
G D Am7
It's getting dark, too dark to see
G D C
I feel I'm knockin on heaven's door